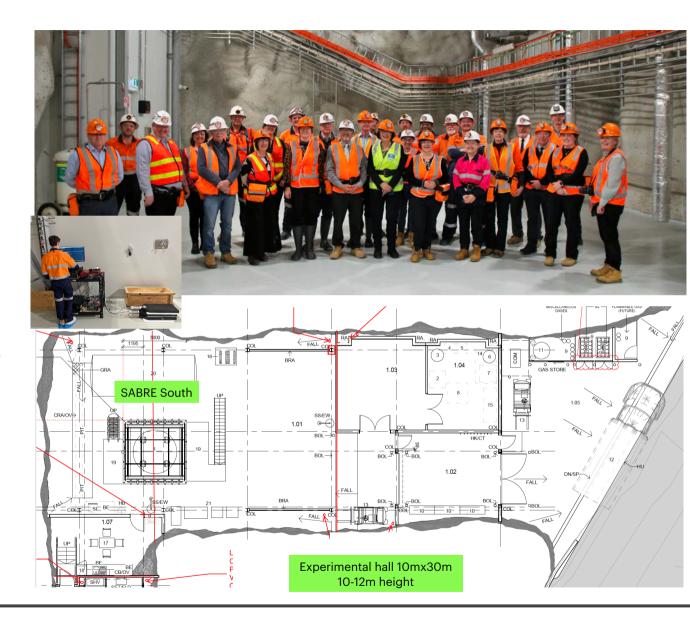

## SUPL

- 1025 m below Stawell in Western Victoria, 250km NW of Melbourne
  - ~350 m<sup>2</sup> (~3000 m<sup>3</sup>) main space
- Accessible soon
- Intend to host future DM experiments and R&D programs
  - Approved activities: SABRE & CELLAR
- SUPL Ltd. manages the lab