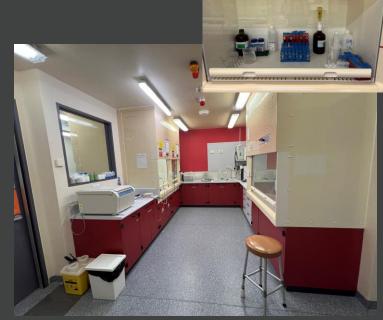

-> contamination all across the facility 10<sup>4</sup> – 10<sup>6</sup> Pu-244 atoms

Our chemistry laboratory (2019):

10<sup>3</sup> – 10<sup>4</sup> Pu-244 atoms

We developed decontamination protocols, deep cleaning of laboratory, new labware, continuous monitoring and awareness

We developed decontamination protocols, deep cleaning of laboratory, new labware,

continuous monitoring and awareness

**Pressing lab** 

"Red' lab

"Blue" lab

Desired background level: 10<sup>2</sup> atoms of Pu-244

Another research group at the facility had Pu-244 targets with 5 x 10<sup>16</sup> atoms of Pu-244

-> contamination all across the facility 10<sup>4</sup> – 10<sup>6</sup> Pu-244 atoms

**Our chemistry laboratory (2019):** 

103 - 104 Pu-244 atoms

Four cases:

1. Customs

2. Contamination

3. Power outage

4. Disappearing sample

+ Your examples

Helmholtz Centre for Heavy Ion Research (GSI) in Darmstadt, Germany