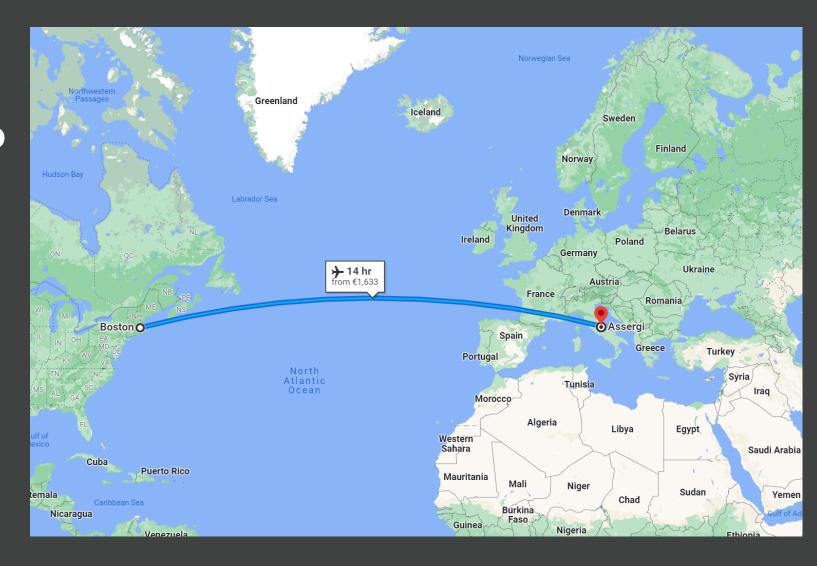

#### **SABRE South team:**

Bill Melbourne (Uni Melbourne)

Ferdos Dastgiri (ANU)

Zuzana Slavkovska (ANU)

Travel to Italy to perform characterisation measurements of NaI-035 crystal for SABRE South dark matter project

**LNGS** (Laboratori Nazionali del Gran Sasso), Assergi, Abruzzo, Italy funded by the **INFN** (Instituto Nazionale di Fisica Nucleare)

NaI-035 produced by RMD(Radiation MonitoringDevices, Boston, MA, US)

Shipped on plane with FedEx Priority

Looking for a solution to ship both individual pieces and bulk packages?

Our premium airfreight service caters to unitized single pieces that can be forklifted or banded to skids. It's fast, reliable and, best of all, packed your way.