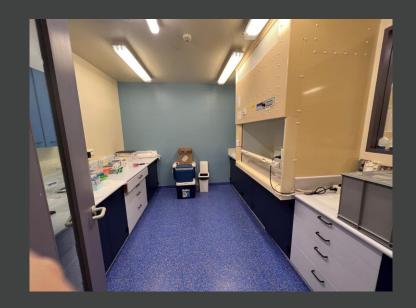

PhD Project of Dominik Koll at The Australian National University:

Interstellar influx on Earth mapped through Supernova Fe-60 and r-process Pu-244

10 Myr time profile of Fe-60 and Pu244

3.7 kg crust from Pacific ocean

Drill cores investigated for Pu-244 with Accelerator Mass Spectrometry (AMS)

Desired background level: 10<sup>2</sup> atoms of Pu-244

Another research group at the facility had Pu-244 targets with 5 x 10<sup>16</sup> atoms of Pu-244