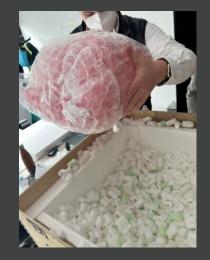

#### **SABRE South team:**

Bill Melbourne (Uni Melbourne)

Ferdos Dastgiri (ANU)

Zuzana Slavkovska (ANU)

Travel to Italy to perform characterisation measurements of NaI-035 crystal for SABRE South dark matter project

**LNGS** (Laboratori Nazionali del Gran Sasso), Assergi, Abruzzo, Italy funded by the **INFN** (Instituto Nazionale di Fisica Nucleare)

NaI-035 produced by RMD(Radiation MonitoringDevices, Boston, MA, US)

#### Service Days

- Every business day.
- Monday to Friday.
- Saturday service available in some markets upon request.

**NaI-035** produced by **RMD** (Radiation Monitoring **D**evices, Boston, MA, US) Shipped on plane with **FedEx Priority** 