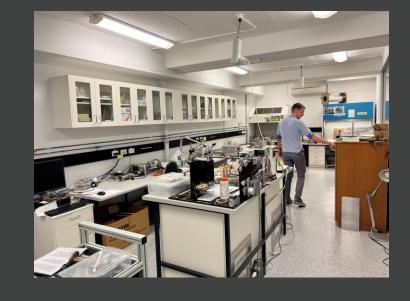

#### **SABRE South team:**

Bill Melbourne (Uni Melbourne)

Ferdos Dastgiri (ANU)

Zuzana Slavkovska (ANU)

Travel to Italy to perform characterisation measurements of NaI-035 crystal for SABRE South dark matter project

**LNGS** (Laboratori Nazionali del Gran Sasso), Assergi, Abruzzo, Italy funded by the **INFN** (Instituto Nazionale di Fisica Nucleare)

NaI-035 produced by RMD(Radiation MonitoringDevices, Boston, MA, US)

### Nal-035 Performance Measurements

#### **Performed measurements:**

- PMT noise run studies
- Series of energy calibration source runs
   (Am-241 source on different positions) to study spatial effects from the crystal growth
- Several gamma-ray source measurements
- Alpha rate measurements