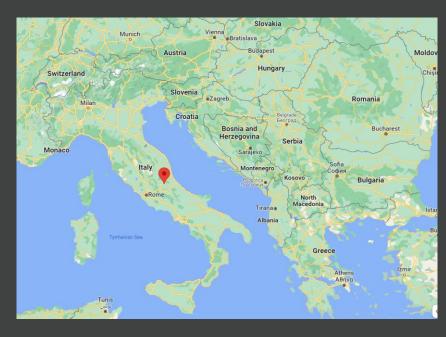

#### **SABRE South team:**

Bill Melbourne (Uni Melbourne)

Ferdos Dastgiri (ANU)

Zuzana Slavkovska (ANU)

Travel to Italy to perform characterisation measurements of NaI-035 crystal for SABRE South dark matter project

**LNGS** (Laboratori Nazionali del Gran Sasso), Assergi, Abruzzo, Italy funded by the **INFN** (Instituto Nazionale di Fisica Nucleare)

NaI-035 produced by RMD(Radiation MonitoringDevices, Boston, MA, US)