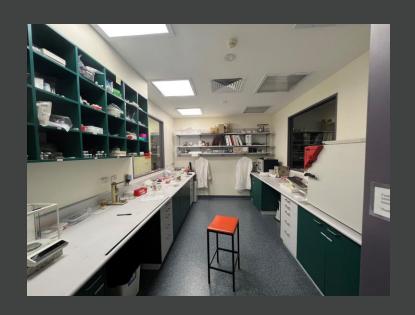

#### **SABRE South team:**

Bill Melbourne (Uni Melbourne)

Ferdos Dastgiri (ANU)

Zuzana Slavkovska (ANU)

Travel to Italy to perform characterisation measurements of NaI-035 crystal for SABRE South dark matter project

**LNGS** (Laboratori Nazionali del Gran Sasso), Assergi, Abruzzo, Italy funded by the **INFN** (Instituto Nazionale di Fisica Nucleare)

NaI-035 produced by RMD(Radiation MonitoringDevices, Boston, MA, US)