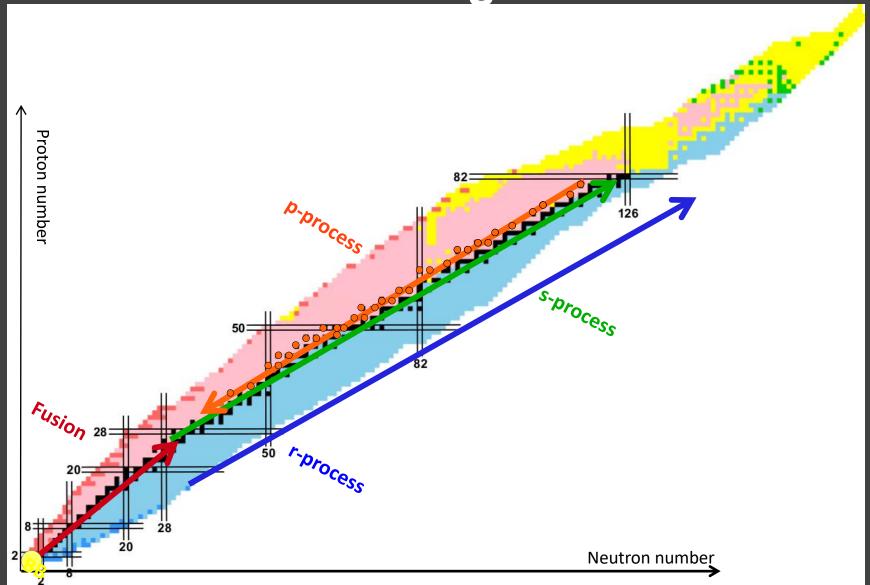

#### **Nuclear Astrophysics**

Supernova

Helmholtz Centre for Heavy Ion Research (GSI) in Darmstadt, Germany

Control Contro

Nuclear Astrophysics, investigation of processes in stars (s-, r-, p-process)

Experiment beamtime 2014: Reaction Xe-124(p,g)Xe-125