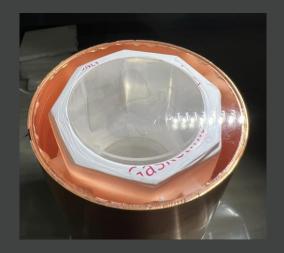

#### **SABRE South team:**

Bill Melbourne (Uni Melbourne)

Ferdos Dastgiri (ANU)

Zuzana Slavkovska (ANU)

Travel to Italy to perform characterisation measurements of NaI-035 crystal for SABRE South dark matter project

**LNGS** (Laboratori Nazionali del Gran Sasso), Assergi, Abruzzo, Italy funded by the **INFN** (Instituto Nazionale di Fisica Nucleare)

NaI-035 produced by RMD(Radiation MonitoringDevices, Boston, MA, US)

#### Service Days

- Every business day.
- Monday to Friday.
- Saturday service available in some markets upon request.

**NaI-035** produced by **RMD** (Radiation Monitoring **D**evices, Boston, MA, US) Shipped on plane with **FedEx Priority** 