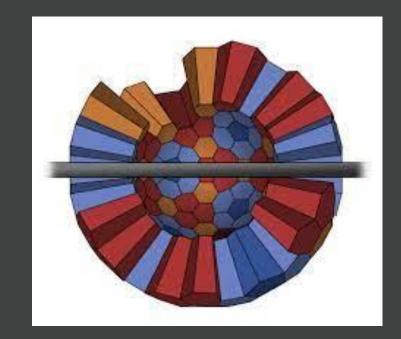

# Case 3: Disappearing samples

Detector for Advanced Neutron Capture Experiments (DANCE) at Los Alamos Neutron Science Centre(LANL)

4 Pi detector array from 160 crystals designed to capture small quantities of radioactive isotopes