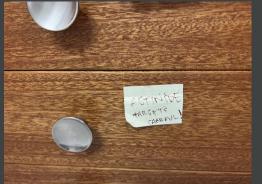

Drill cores investigated for Pu-244 with Accelerator Mass Spectrometry (AMS)

Desired background level: 10<sup>2</sup> atoms of Pu-244

Another research group at the facility had Pu-244 targets with 5 x 10<sup>16</sup> atoms of Pu-244

-> contamination all across the facility 10<sup>4</sup> – 10<sup>6</sup> Pu-244 atoms

Our chemistry laboratory (2019):

10<sup>3</sup> – 10<sup>4</sup> Pu-244 atoms

We developed decontamination protocols, deep cleaning of laboratory, new labware, continuous monitoring and awareness

We developed decontamination protocols, deep cleaning of laboratory, new labware,

continuous monitoring and awareness

**Pressing lab** 

"Red' lab

"Blue" lab

Desired background level: 10<sup>2</sup> atoms of Pu-244

Another research group at the facility had Pu-244 targets with 5 x 10<sup>16</sup> atoms of Pu-244

-> contamination all across the facility 10<sup>4</sup> – 10<sup>6</sup> Pu-244 atoms

**Our chemistry laboratory (2019):** 