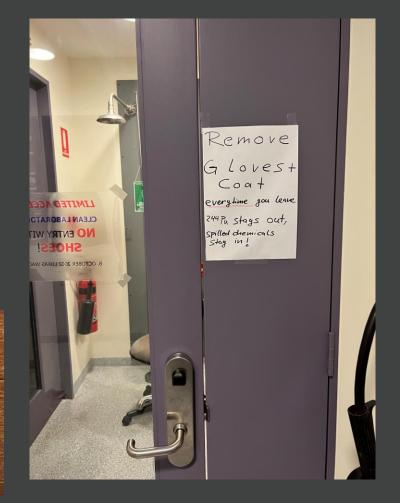

-> contamination all across the facility 10<sup>4</sup> – 10<sup>6</sup> Pu-244 atoms

Our chemistry laboratory (2019):

10<sup>3</sup> – 10<sup>4</sup> Pu-244 atoms

We developed decontamination protocols, deep cleaning of laboratory, new labware, continuous monitoring and awareness

We developed decontamination protocols, deep cleaning of laboratory, new labware,

continuous monitoring and awareness

**Pressing lab** 

"Red' lab

"Blue" lab

Desired background level: 10<sup>2</sup> atoms of Pu-244

Another research group at the facility had Pu-244 targets with 5 x 10<sup>16</sup> atoms of Pu-244

-> contamination all across the facility 10<sup>4</sup> – 10<sup>6</sup> Pu-244 atoms

**Our chemistry laboratory (2019):** 