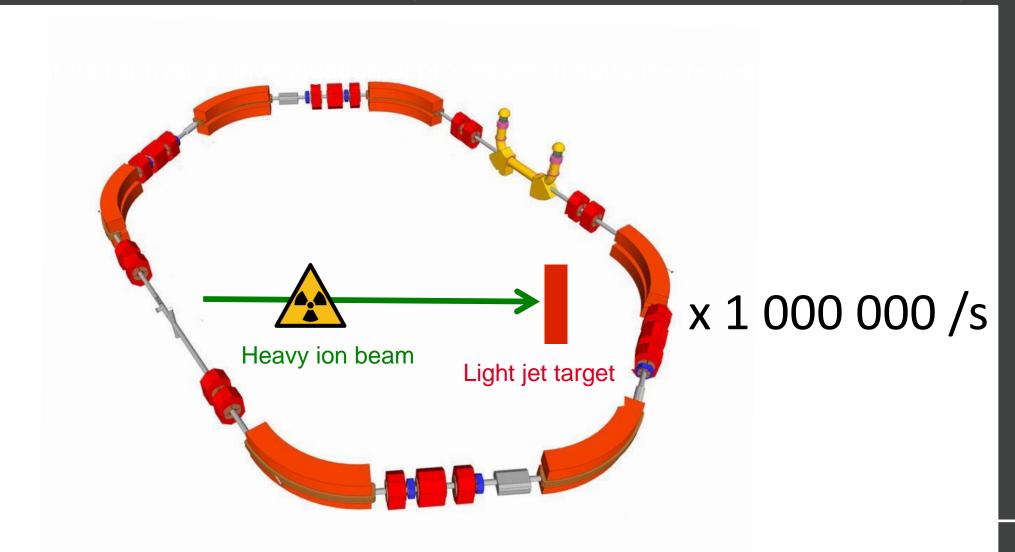

#### **Nuclear Astrophysics**

Supernova

Helmholtz Centre for Heavy Ion Research (GSI) in Darmstadt, Germany

Control Contro

Nuclear Astrophysics, investigation of processes in stars (s-, r-, p-process)

Experiment beamtime 2014: Reaction Xe-124(p,g)Xe-125

**Storm over night ->** power outage

All machines switched off, the experiment stopped

It took two years to get another beamtime approved

Four cases:

1. Customs

3. Power outage

2. Contamination

4. Disappearing sample