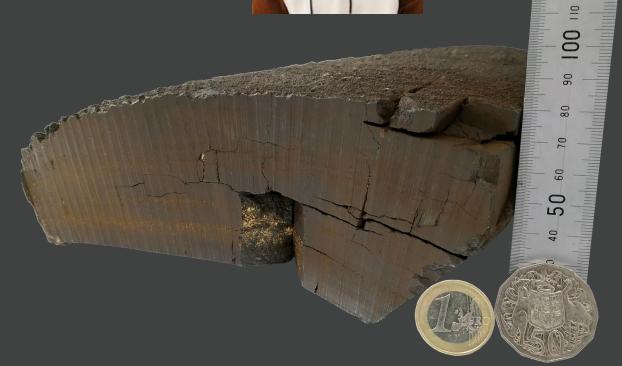

#### **SABRE South team:**

Bill Melbourne (Uni Melbourne)

Ferdos Dastgiri (ANU)

Zuzana Slavkovska (ANU)

Travel to Italy to perform characterisation measurements of NaI-035 crystal for SABRE South dark matter project

**LNGS** (Laboratori Nazionali del Gran Sasso), Assergi, Abruzzo, Italy funded by the **INFN** (Instituto Nazionale di Fisica Nucleare)

NaI-035 produced by RMD(Radiation MonitoringDevices, Boston, MA, US)

#### Service Days

- Every business day.
- Monday to Friday.
- Saturday service available in some markets upon request.

**NaI-035** produced by **RMD** (Radiation Monitoring **D**evices, Boston, MA, US) Shipped on plane with **FedEx Priority** 