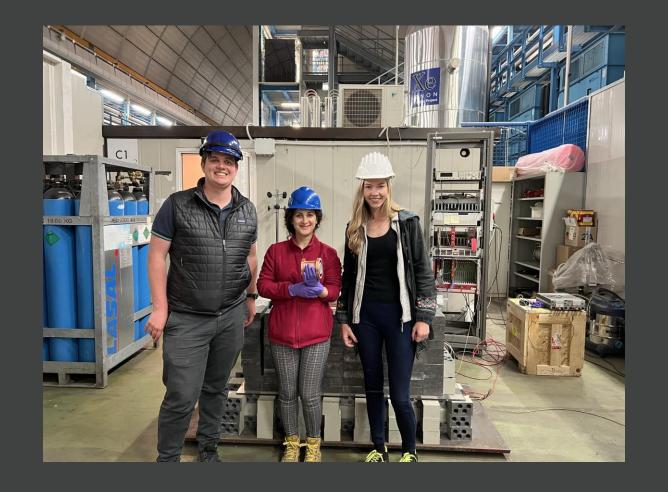

#### **SABRE South team:**

Bill Melbourne (Uni Melbourne)

Ferdos Dastgiri (ANU)

Zuzana Slavkovska (ANU)

Travel to Italy to perform characterisation measurements of NaI-035 crystal for SABRE South dark matter project

**LNGS** (Laboratori Nazionali del Gran Sasso), Assergi, Abruzzo, Italy funded by the **INFN** (Instituto Nazionale di Fisica Nucleare)

NaI-035 produced by RMD(Radiation MonitoringDevices, Boston, MA, US)