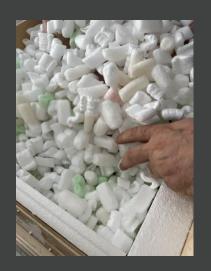

Shipped on plane with FedEx Priority

Looking for a solution to ship both individual pieces and bulk packages?

Our premium airfreight service caters to unitized single pieces that can be forklifted or banded to skids. It's fast, reliable and, best of all, packed your way.

- 1. Package randomly chosen for a check
- 2. INFN Rome staff contacted first
- 3. Customs clearance documents needed
- 4. FedEx disturbances due to global events