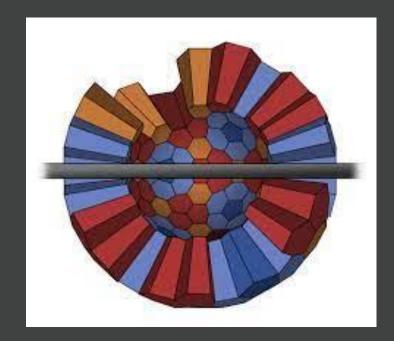

# Case 3: Disappearing samples

Detector for Advanced Neutron Capture Experiments (DANCE) at Los Alamos Neutron Science Centre(LANL)

4 Pi detector array from 160 crystals designed to capture small quantities of radioactive isotopes