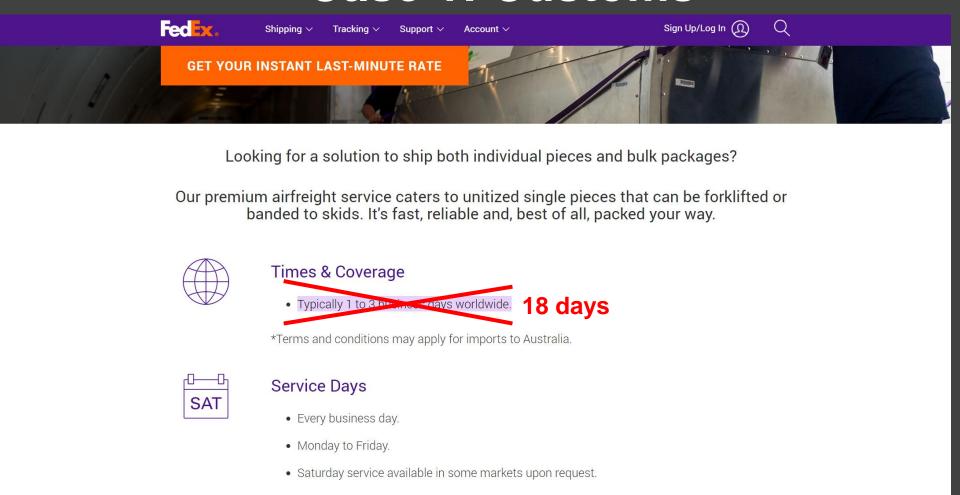

Shipped on plane with FedEx Priority

Looking for a solution to ship both individual pieces and bulk packages?

Our premium airfreight service caters to unitized single pieces that can be forklifted or banded to skids. It's fast, reliable and, best of all, packed your way.

#### Times & Coverage

• Typically 1 to 3 business days worldwide.

\*Terms and conditions may apply for imports to Australia.

#### Service Days

- Every business day.
- Monday to Friday.
- Saturday service available in some markets upon request.

**NaI-035** produced by **RMD** (Radiation Monitoring **D**evices, Boston, MA, US) Shipped on plane with **FedEx Priority** 

- 1. Package randomly chosen for a check
- 2. INFN Rome staff contacted first
- 3. Customs clearance documents needed
- 4. FedEx disturbances due to global events